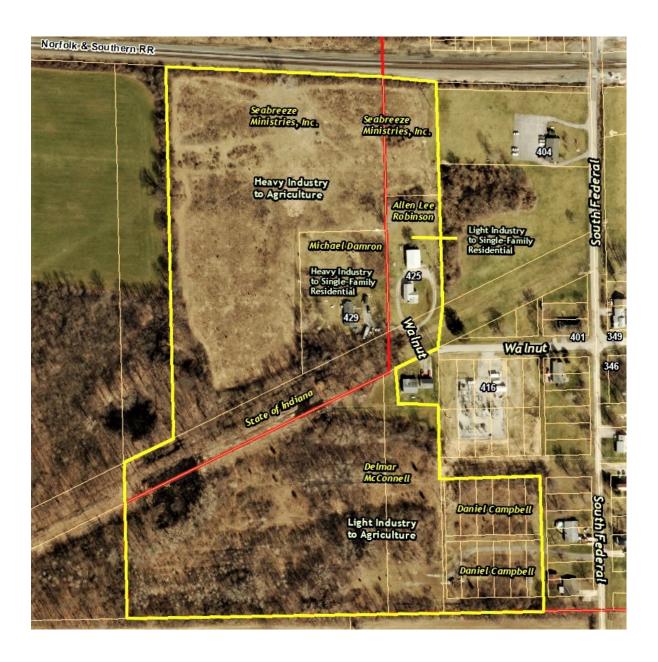

# CITY OF BUTLER, INDIANA PLAN COMMISSION- ZMA-2021-01 ATTACHMENT C - LOCATIONS, OWNERS AND LEGAL DESCRIPTIONS OF PARCELS PROPOSED FOR REZONING

| Street<br>#   | Street                   | Property Owner of<br>Record  | Property Owner<br>Mailing Address          | Parcel #'s                                        | Legal                                                                                                                                                                                          | Current Use                                    | Current<br>Zoning           | Proposed Zoning                  | Reason for Proposed Zoning                                                                 |
|---------------|--------------------------|------------------------------|--------------------------------------------|---------------------------------------------------|------------------------------------------------------------------------------------------------------------------------------------------------------------------------------------------------|------------------------------------------------|-----------------------------|----------------------------------|--------------------------------------------------------------------------------------------|
| 404           | South Federal<br>Street  | Seabreeze Ministries         | Post Office Box 381<br>Butler, IN 46721    | 23-07-11-178-001<br>15-07-11-176-002              | -Pt. N, Pt. NW 1/4 Section 11,<br>Township 34 North, Range 14<br>East<br>-Pt. E 1/2, NW 1/4, Tract 1,<br>Section 11, Township 34 North,<br>Range 14 East                                       | Vacant land                                    | HI-Heavy<br>Industrial      | AG-Agriculture                   | Zoning change is proposed to match historic, current and projected future use of property. |
| 429           | Walnut Street            | Michael & Kimberly<br>Damron | 429 Walnut Street<br>Butler, IN 46721      | 15-07-11-176-003                                  | Pt. E 1/2, NW 1/4 (Tract 3),<br>Section 11, Township 34 North,<br>Range 14 East                                                                                                                | Residential                                    | HI-Heavy<br>Industrial      | SFR-Single Family<br>Residential | Zoning change is proposed to match current and projected use of property.                  |
| 425           | Walnut Street            | Allen Lee Robinson           | 425 Walnut Street<br>Butler, IN 46721      | 23-07-11-178-002                                  | Pt. N, Pt. NW 1/4, Sectioni 11,<br>Township 34 North, Range 12<br>East                                                                                                                         | Residential                                    | LI-Light<br>Industrial      | SFR-Single Family<br>Residential | Zoning change is proposed to match current and projected use of property.                  |
|               | West of<br>Walnut Street | State of Indiana             | 5333 Hatfield Road<br>Fort Wayne, IN 46808 | 15-07-11-151-002                                  | Portion of Parcel # 15-07-11-<br>151-002 that is located between<br>between Parcel # 15-07-11-176-<br>002 and Parcel # 23-07-11-177-<br>001 in Section 11, Township 34<br>North, Range 14 East | Vacant land                                    | HI-Heavy<br>Industrial      | AG-Agriculture                   | Zoning change is proposed to match historic, current and projected future use of property. |
| 400-<br>block | Walnut Street            | State of Indiana             | 5333 Hatfield Road<br>Fort Wayne, IN 46808 | 15-07-11-151-002                                  | Portion of Parcel # 15-07-11-<br>151-002 that is located between<br>Parcel # 23-07-11-178-002 and<br>Parcel # 23-07-11-177-002 in<br>Section 11, Township 34 North,<br>Range 14 East           | Vacant land                                    | LI-Light<br>Industrial      | SFR-Single Family<br>Residential | Zoning change is proposed to match historic, current and projected future use of property. |
| 424           | Walnut Street            | Delmar McConnell             | 424 Walnut Street<br>Butler, IN 46721      | 23-07-11-177-001<br>23-07-11-177-003              | -Pt. SE 1/4, NW 1/4 in Section<br>11, Township 34 North Range<br>14 East<br>-In SW 1/4, NW 1/4 in Section<br>11, Township 34 North, Range<br>14 East                                           | Vacant land                                    | LI-Light<br>Industrial      | AG-Agriculture                   | Zoning change is proposed to match historic, current and projected future use of property. |
| 700           | South Federal<br>Street  | Jeremy Campbell              | 1105 Zimmerman Drive<br>Auburn, IN 46706   | 23-07-11-18-001<br>through 012                    | Lots 19-30, Heller's Addition to the City of Butler                                                                                                                                            | Vacant land                                    | LI-Light<br>Industrial      | AG-Agriculture                   | Zoning change is proposed to match historic, current and projected future use of property. |
| 311           | Railroad Street          | Kaiser's Rods n<br>Customs   | 2615 County Road 75<br>Butler, IN 46721    | -23-07-12-107-007<br>and 008<br>-23-07-12-108-006 | -Lots 21 & 22, Danforth's<br>Addition to the City of Butler<br>-The West 66 feet of Lot 23,<br>Danforth's Addition to the City of<br>Butler                                                    | Commercial /<br>Industrial building<br>and use | HI-Heavy<br>Industrial      | LI-Light industrial              | Zoning change is proposed to match current and projected future use of property.           |
| 300-<br>block | East Oak Street          | Kaiser's Rods n<br>Customs   | 2615 County Road 75<br>Butler, IN 46721    | 23-07-12-107-005                                  | Lot 29, Danforth's Addition to the City of Butler                                                                                                                                              | Commercial /<br>Industrial building<br>and use | OTR-Old Town<br>Residential | LI-Light industrial              | Zoning change is proposed to match current and projected future use of property.           |