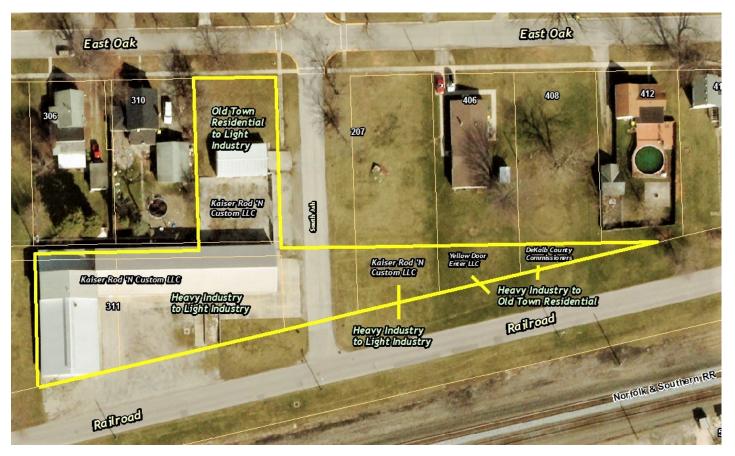

# CITY OF BUTLER, INDIANA PLAN COMMISSION- ZMA-2021-01 ATTACHMENT C - LOCATIONS, OWNERS AND LEGAL DESCRIPTIONS OF PARCELS PROPOSED FOR REZONING

| Street<br>#   | Street                   | Property Owner of<br>Record  | Property Owner<br>Mailing Address          | Parcel #'s                                        | Legal                                                                                                                                                                                          | Current Use                                    | Current<br>Zoning           | Proposed Zoning                  | Reason for Proposed Zoning                                                                 |
|---------------|--------------------------|------------------------------|--------------------------------------------|---------------------------------------------------|------------------------------------------------------------------------------------------------------------------------------------------------------------------------------------------------|------------------------------------------------|-----------------------------|----------------------------------|--------------------------------------------------------------------------------------------|
| 404           | South Federal<br>Street  | Seabreeze Ministries         | Post Office Box 381<br>Butler, IN 46721    | 23-07-11-178-001<br>15-07-11-176-002              | -Pt. N, Pt. NW 1/4 Section 11,<br>Township 34 North, Range 14<br>East<br>-Pt. E 1/2, NW 1/4, Tract 1,<br>Section 11, Township 34 North,<br>Range 14 East                                       | Vacant land                                    | HI-Heavy<br>Industrial      | AG-Agriculture                   | Zoning change is proposed to match historic, current and projected future use of property. |
| 429           | Walnut Street            | Michael & Kimberly<br>Damron | 429 Walnut Street<br>Butler, IN 46721      | 15-07-11-176-003                                  | Pt. E 1/2, NW 1/4 (Tract 3),<br>Section 11, Township 34 North,<br>Range 14 East                                                                                                                | Residential                                    | HI-Heavy<br>Industrial      | SFR-Single Family<br>Residential | Zoning change is proposed to match current and projected use of property.                  |
| 425           | Walnut Street            | Allen Lee Robinson           | 425 Walnut Street<br>Butler, IN 46721      | 23-07-11-178-002                                  | Pt. N, Pt. NW 1/4, Sectioni 11,<br>Township 34 North, Range 12<br>East                                                                                                                         | Residential                                    | LI-Light<br>Industrial      | SFR-Single Family<br>Residential | Zoning change is proposed to match current and projected use of property.                  |
|               | West of<br>Walnut Street | State of Indiana             | 5333 Hatfield Road<br>Fort Wayne, IN 46808 | 15-07-11-151-002                                  | Portion of Parcel # 15-07-11-<br>151-002 that is located between<br>between Parcel # 15-07-11-176-<br>002 and Parcel # 23-07-11-177-<br>001 in Section 11, Township 34<br>North, Range 14 East | Vacant land                                    | HI-Heavy<br>Industrial      | AG-Agriculture                   | Zoning change is proposed to match historic, current and projected future use of property. |
| 400-<br>block | Walnut Street            | State of Indiana             | 5333 Hatfield Road<br>Fort Wayne, IN 46808 | 15-07-11-151-002                                  | Portion of Parcel # 15-07-11-<br>151-002 that is located between<br>Parcel # 23-07-11-178-002 and<br>Parcel # 23-07-11-177-002 in<br>Section 11, Township 34 North,<br>Range 14 East           | Vacant land                                    | LI-Light<br>Industrial      | SFR-Single Family<br>Residential | Zoning change is proposed to match historic, current and projected future use of property. |
| 424           | Walnut Street            | Delmar McConnell             | 424 Walnut Street<br>Butler, IN 46721      | 23-07-11-177-001<br>23-07-11-177-003              | -Pt. SE 1/4, NW 1/4 in Section<br>11, Township 34 North Range<br>14 East<br>-In SW 1/4, NW 1/4 in Section<br>11, Township 34 North, Range<br>14 East                                           | Vacant land                                    | LI-Light<br>Industrial      | AG-Agriculture                   | Zoning change is proposed to match historic, current and projected future use of property. |
| 700           | South Federal<br>Street  | Jeremy Campbell              | 1105 Zimmerman Drive<br>Auburn, IN 46706   | 23-07-11-18-001<br>through 012                    | Lots 19-30, Heller's Addition to the City of Butler                                                                                                                                            | Vacant land                                    | LI-Light<br>Industrial      | AG-Agriculture                   | Zoning change is proposed to match historic, current and projected future use of property. |
| 311           | Railroad Street          | Kaiser's Rods n<br>Customs   | 2615 County Road 75<br>Butler, IN 46721    | -23-07-12-107-007<br>and 008<br>-23-07-12-108-006 | -Lots 21 & 22, Danforth's<br>Addition to the City of Butler<br>-The West 66 feet of Lot 23,<br>Danforth's Addition to the City of<br>Butler                                                    | Commercial /<br>Industrial building<br>and use | HI-Heavy<br>Industrial      | LI-Light industrial              | Zoning change is proposed to match current and projected future use of property.           |
| 300-<br>block | East Oak Street          | Kaiser's Rods n<br>Customs   | 2615 County Road 75<br>Butler, IN 46721    | 23-07-12-107-005                                  | Lot 29, Danforth's Addition to the City of Butler                                                                                                                                              | Commercial /<br>Industrial building<br>and use | OTR-Old Town<br>Residential | LI-Light industrial              | Zoning change is proposed to match current and projected future use of property.           |

| Street<br>#   | Street                 | Property Owner of<br>Record       | Property Owner<br>Mailing Address                                     | Parcel #'s         | Legal                                                                                      | Current Use | Current<br>Zoning                   | Proposed<br>Zoning | Reason for Proposed Zoning                                                                 |
|---------------|------------------------|-----------------------------------|-----------------------------------------------------------------------|--------------------|--------------------------------------------------------------------------------------------|-------------|-------------------------------------|--------------------|--------------------------------------------------------------------------------------------|
| 400-<br>block | Railroad Street        | Yellow Door Enter, LLC            | 921 East Dupont Road<br>PMB # 889<br>Fort Wayne, IN 46825             |                    | The mid-66 feet of Lot 23,<br>Danforth's Addition to the City of<br>Butler                 | Vacant land | HI-Heavy<br>Industrial              | Residential        | Zoning change is proposed to match historic, current and projected future use of property. |
| 400-<br>block | Pailroad Stroot        | DeKalb County<br>Commissioners    | c/o DeKalb County Auditor<br>100 South Main Street<br>Auburn IN 46706 |                    | The East 113 feet of Lot 23,<br>Danforth's Addition to the City of<br>Butler               | Vacant land | HI-Heavy<br>Industrial              | Residential        | Zoning change is proposed to match historic, current and projected future use of property. |
| I 435         | West Liberty<br>Street | Sean Smith                        | 662 North Compton<br>Road<br>Farmington, UT 84025                     |                    | Lot 1, Mayerknoll Addition, Plat 3 to the City of Butler                                   | Vacant lot  | MFR-Multi-<br>Family<br>Residential | Residential        | Zoning change is proposed to match projected future use of property.                       |
| 217           | West Main Street       | Life Redeemed<br>Apostolic Church | 1103 Ashwood Drive<br>Auburn, IN 46706                                | 23-07-02-488-008 & | Lot 1 and Lot 2, except the West<br>57 feet, Tomlinson's Addition to<br>the City of Butler | Church      | OTR-Old<br>Town<br>Residential      | Office             | Zoning change is proposed to match historic, current and projected future use of property. |