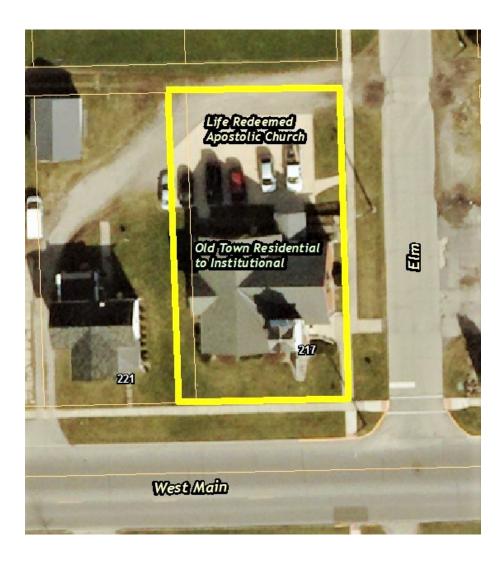

| Street<br>#   | Street                 | Property Owner of<br>Record       | Property Owner<br>Mailing Address                                     | Parcel #'s         | Legal                                                                                      | Current Use | Current<br>Zoning                   | Proposed<br>Zoning | Reason for Proposed Zoning                                                                 |
|---------------|------------------------|-----------------------------------|-----------------------------------------------------------------------|--------------------|--------------------------------------------------------------------------------------------|-------------|-------------------------------------|--------------------|--------------------------------------------------------------------------------------------|
| 400-<br>block | Railroad Street        | Yellow Door Enter, LLC            | 921 East Dupont Road<br>PMB # 889<br>Fort Wayne, IN 46825             |                    | The mid-66 feet of Lot 23,<br>Danforth's Addition to the City of<br>Butler                 | Vacant land | HI-Heavy<br>Industrial              | Residential        | Zoning change is proposed to match historic, current and projected future use of property. |
| 400-<br>block | Pailroad Stroot        | DeKalb County<br>Commissioners    | c/o DeKalb County Auditor<br>100 South Main Street<br>Auburn IN 46706 |                    | The East 113 feet of Lot 23,<br>Danforth's Addition to the City of<br>Butler               | Vacant land | HI-Heavy<br>Industrial              | Residential        | Zoning change is proposed to match historic, current and projected future use of property. |
| I 435         | West Liberty<br>Street | Sean Smith                        | 662 North Compton<br>Road<br>Farmington, UT 84025                     |                    | Lot 1, Mayerknoll Addition, Plat 3 to the City of Butler                                   | Vacant lot  | MFR-Multi-<br>Family<br>Residential | Residential        | Zoning change is proposed to match projected future use of property.                       |
| 217           | West Main Street       | Life Redeemed<br>Apostolic Church | 1103 Ashwood Drive<br>Auburn, IN 46706                                | 23-07-02-488-008 & | Lot 1 and Lot 2, except the West<br>57 feet, Tomlinson's Addition to<br>the City of Butler | Church      | OTR-Old<br>Town<br>Residential      | Office             | Zoning change is proposed to match historic, current and projected future use of property. |